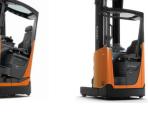

S-SERIES

SSI200D/SSI160LN

RRE120B/140B/160B

R-SERIES

RRE140H/160H/180H/

4, 1.4t/1.6t/1.8t/2.0t/2.5t

**∄** 13 m

E-SERIES