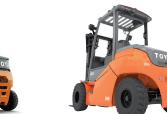

### ENERGY SOLUTION UNIQUE APPROACH TO LI-ION

R-SERIES

🔍 1.25t/1.5t

**∄** 11.3 m

VRE125/125SF/150

Lithium-ion batteries are safe, operator friendly and energy dense, delivering maximum power, regardless of how much charge is left. They are far more energy efficient and have a longer lifetime compared to lead-acid batteries, are maintenance free and don't need a separate charging room. They can be opportunity charged during breaks and have no emissions when using green electricity. Toyota's Li-ion batteries are assembled in-house according to our TPS and quality standards.