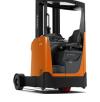

S-SERIES

SSI200D/SSI160LN

RRE120B/140B/160B

R-SERIES

RRE140H/160H/180H/

4, 1.4t/1.6t/1.8t/2.0t/2.5t

**∄** 13 m

E-SERIES